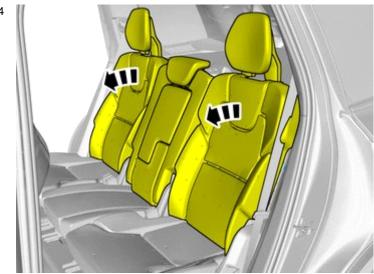

### Accessory installation

6

Install component that comes with the accessory kit.

Repeat on the other side.

7 Install the screw.

Repeat on the other side.

Volvo Car Corporation Gothenburg, Sweden

8