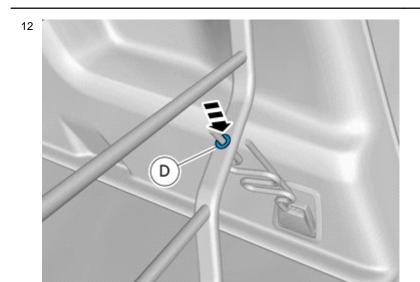

Tighten the nuts.

Use hands only.

© Volvo Car Corporation

Protective grille, steel- 31428785 - V1.1

Volvo Car Corporation Gothenburg, Sweden