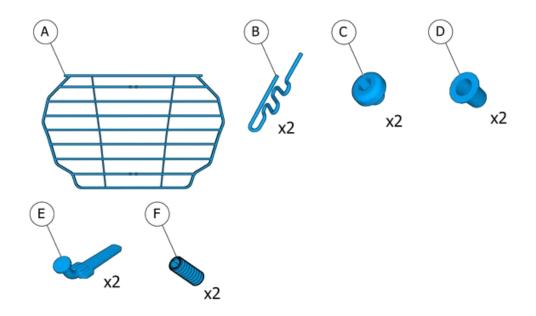

### Accessory installation

6

Install component that comes with the accessory kit.

Repeat on the other side.

7 Install the screw.

Repeat on the other side.

Volvo Car Corporation Gothenburg, Sweden

8

Note!

Orientation view

9

Install component that comes with the accessory kit.

10

Repeat on the other side.

© Volvo Car Corporation

Protective grille, steel- 31428785 - V1.1

Volvo Car Corporation Gothenburg, Sweden

11 B

Repeat on the other side.

Install component that comes with the accessory kit.

IMG-397201

Install component that comes with the accessory kit.

Repeat on the other side.

Tighten the nuts.

Use hands only.

© Volvo Car Corporation

Protective grille, steel- 31428785 - V1.1

Volvo Car Corporation Gothenburg, Sweden