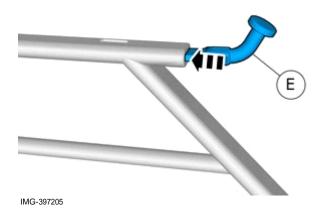

Volvo Car Corporation Gothenburg, Sweden

11 B

Repeat on the other side.

Install component that comes with the accessory kit.

IMG-397201

Install component that comes with the accessory kit.

Repeat on the other side.

Tighten the nuts.

Use hands only.

© Volvo Car Corporation

Protective grille, steel- 31428785 - V1.1

Volvo Car Corporation Gothenburg, Sweden