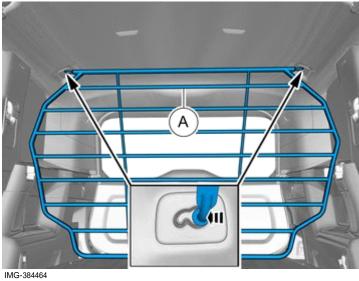

### Accessory installation

6

Install component that comes with the accessory kit.

Repeat on the other side.

7 Install the screw.

Repeat on the other side.

Volvo Car Corporation Gothenburg, Sweden

8