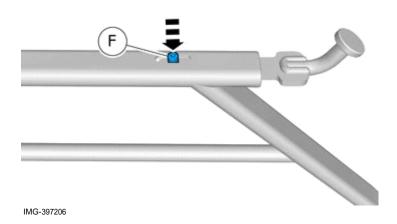

Volvo Car Corporation Gothenburg, Sweden

11 B

Repeat on the other side.

Install component that comes with the accessory kit.

IMG-397201

Install component that comes with the accessory kit.

Repeat on the other side.

Tighten the nuts.

Use hands only.

© Volvo Car Corporation

Protective grille, steel- 31428785 - V1.1

Volvo Car Corporation Gothenburg, Sweden