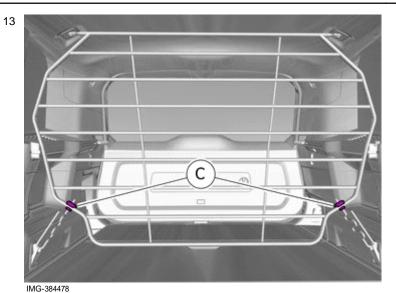

Note!

Orientation view

9

Install component that comes with the accessory kit.

10

Repeat on the other side.

© Volvo Car Corporation

Protective grille, steel- 31428785 - V1.1

Volvo Car Corporation Gothenburg, Sweden

11 B

Repeat on the other side.

Install component that comes with the accessory kit.

IMG-397201

Install component that comes with the accessory kit.

Repeat on the other side.