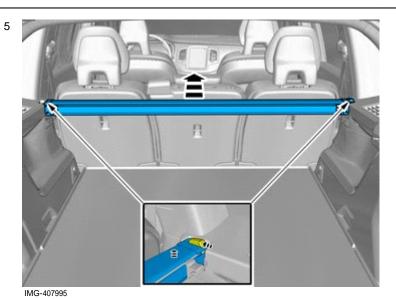

Note!

Orientation view

9

Install component that comes with the accessory kit.

10

Repeat on the other side.

© Volvo Car Corporation

Protective grille, steel- 31428785 - V1.1

Volvo Car Corporation Gothenburg, Sweden

11 B

Repeat on the other side.

Install component that comes with the accessory kit.

IMG-397201

Install component that comes with the accessory kit.

Repeat on the other side.